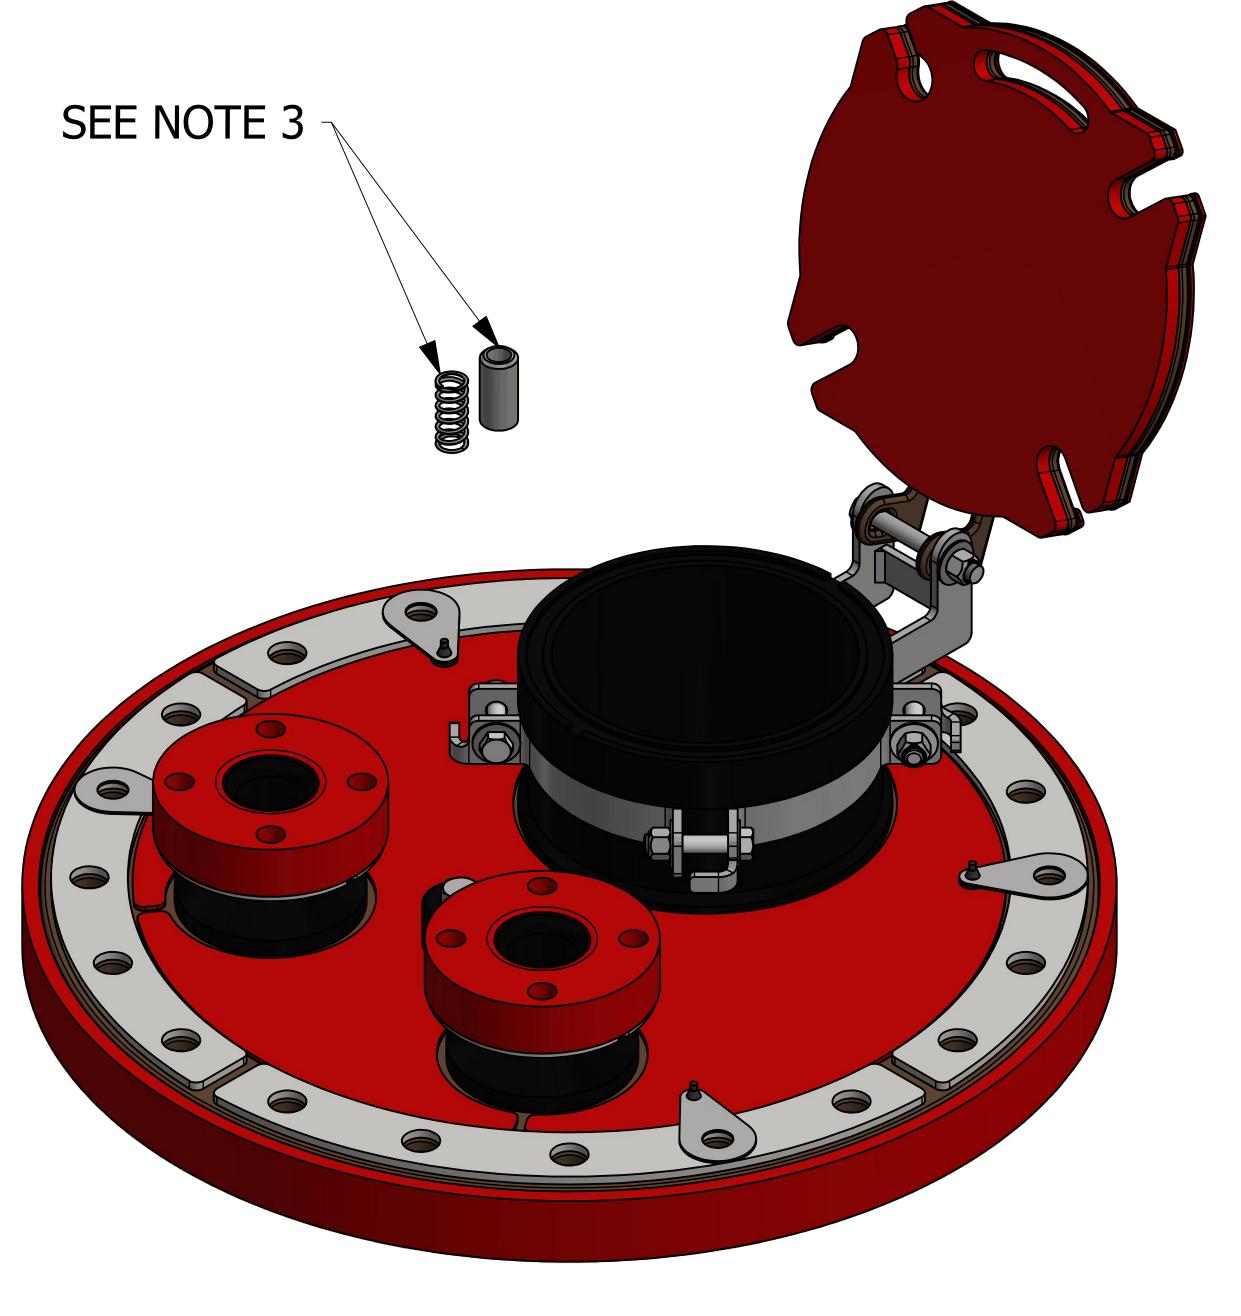

S

ISOMETRIC VIEW

## **NOTES:**

- 1. APPROXIMATE WEIGHT IS 147 LBS.
- 2. CLOSED HEIGHT FROM BOTTOM OF THE PLATE TO TOP OF FILL NOZZLE BUSHING COVER IS 9 1/4".
- 3. SPRING AND SAFETY COLLAR TO BE INSTALLED ON EYEBOLT IN LOCATION MARKED "A".
- 4. EYEBOLTS AND FILL NOZZLE GASKET SOLD SEPARATELY.